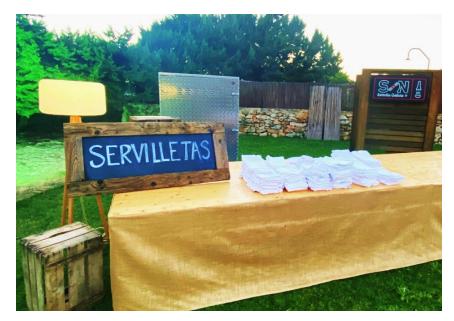

#### **Credit category: Reduce**

This Festival has implemented many improvements over the years, but in terms of reduction, the use of reusable tableware, cutlery and cloth napkins stands out.

In addition, they had a control system in place to monitor the waste generated in previous editions and thus take measures to prevent waste generation in the current edition.

Cloth Napkins