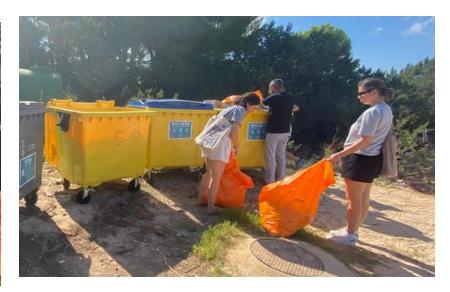

#### SE INFORMA:

Que el Consell Insular de Formentera realiza la recogida de los residuos municipales mediante gestión indirecta a través de la empresa PREZERO ESPAÑA SAU quien gestiona el "Contrato de recogida y transporte de residuos, de limpieza viaria y de playas, conservación y mantenimiento de zonas verdes y explotación del punto verde de Formentera".

PREZERO recoge de forma selectiva las fracciones de rechazo, envases ligeros, papel cartón, materia orgánica y vidrio, y transporta los materiales al Área de gestión de Residuos de Es Cap de Barberia, bien sea a la Planta de Transferencia de Es Cap, donde se preparan para su transporte a las plantas de selección i/o reciclaje fuera de la isla, o bien se gestionan in situ, como es el caso de la fracción orgánica con la que se hace compostaje en pila tipo agrícola.