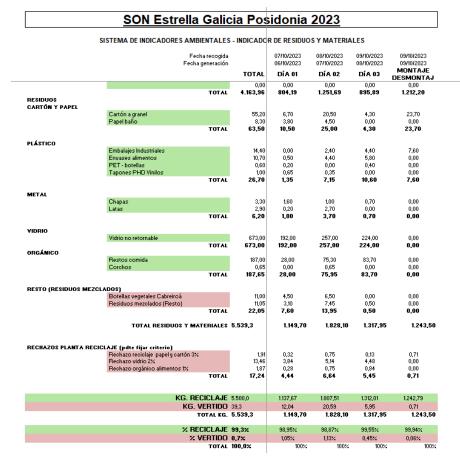

## Credit category: Zero Waste Reporting and Diversion (Min. 90%)

The diversion rate achieved by the festival is truly impressive. Thanks to all the measures taken and the involvement of all the workers and visitors, the results were exceptional.

Diversion rate: 99,3%

The City Council issued a certificate detailing the types and quantities of waste collected.

Waste Indicator Table