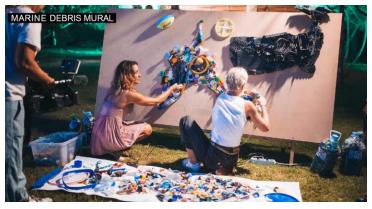

#### **Credit category: Innovation**

 A mural was constructed with the waste collected on the beaches and generated at the festival. A local artist has been engaged to design the mural. The mural represents the island of Formentera and attendees are invited to contribute to its construction. Subsequently, the mural is donated to the town hall of the island of Formentera.

 A part of the furniture utilized at the festival is constructed with materials recovered from beach cleanups. Event posters and bar stools are crafted from wood salvaged from disused mussel rafts.

Mural of marine waste