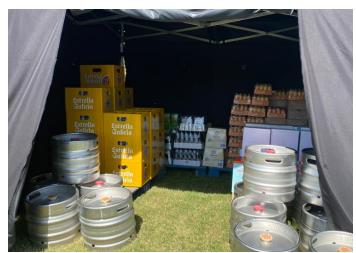

#### **Credit category: Reuse**

Hijos de Rivera's main activity is the production and distribution of beer under the **Estrella Galicia** brand. One of their most notable Zero Waste activities is REUSE. **Estrella Galicia** motivates its distributors with incentives and cost reductions to return empty glass bottles. They have been working with this business model for many years and have achieved very high bottle reuse rates.

The **Son Estrella Galicia Posidonia Festival** was another demonstration of how well the network for returning empty bottles and beer kegs works.