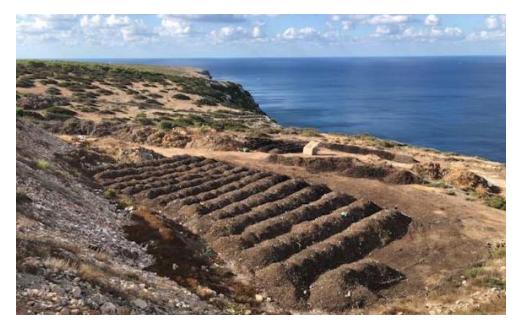

#### **Credit category: Compost (Re-Earth)**

- The municipality collects food waste for composting and delivers it to a plant it owns in Es Cap de Barberia.
- The resulting product is delivered to an entity on Formentera Island, Cooperativa del Campo de Formentera, which contributes to the improvement of the island's landscape.

Agricultural compost heaps on Formentera Island.