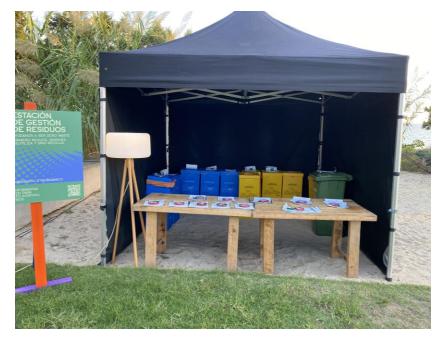

#### Credit category: Redesign

An amazing thing about this festival is that there are no waste containers available to attendees. The organization has designed the event in such a way that very little waste is generated, and the little that is generated must be delivered to an area controlled by the workers.

 This area is called "Waste Station" and has all the necessary fractions to segregate all types of waste.

Waste Station