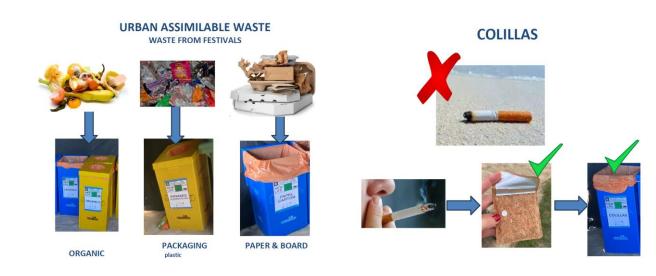

#### Credit category: Redesign

An amazing thing about this festival is that there are no waste containers available to attendees. The organization has designed the event in such a way that very little waste is generated, and the little that is generated must be delivered to an area controlled by the workers.

 This area is called "Waste Station" and has all the necessary fractions to segregate all types of waste.

Waste Station

#### **Credit category: Reduce**

This Festival has implemented many improvements over the years, but in terms of reduction, the use of reusable tableware, cutlery and cloth napkins stands out.

In addition, they had a control system in place to monitor the waste generated in previous editions and thus take measures to prevent waste generation in the current edition.