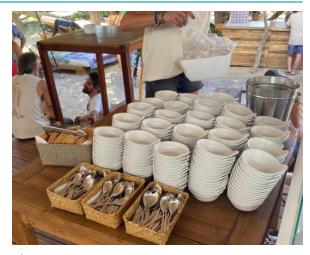

#### **Credit category: Reduce**

This Festival has implemented many improvements over the years, but in terms of reduction, the use of reusable tableware, cutlery and cloth napkins stands out.

In addition, they had a control system in place to monitor the waste generated in previous editions and thus take measures to prevent waste generation in the current edition.

#### **Credit category: Reuse**

The reuse of glasses, plates, cutlery throughout the festival was a really significant activity, but in addition, donations of surplus food and drink were made to the workers and other leftover food was donated to a local farm to feed their chickens.

Reusable cups, plates and utensils

Chicken Feed